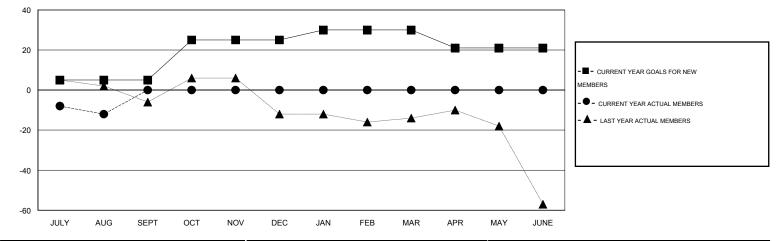

## Judy Hankom LOCATION IOWA $\mathsf{GMT} \; \mathsf{CA} \; 1$ GMT: Clubs Members RESULTS FOR 2015-2016 RESULTS FOR 2015-2016 NEW CLUB NEW CLUBS DROPPED NET NEW MEMBER CHARTER AND DROPPED NET QUARTER QUARTER GOAL CLUBS GAIN/LOSS GOAL NEW MEMBERS MEMBERS GAIN/LOSS ADDED 0 0 0 0 5 5 17 -12 JULY/AUG/SEPT JULY/AUG/SEPT 0 0 20 0 0 0 0 1 OCT/NOV/DEC OCT/NOV/DEC 0 0 0 0 5 0 0 0 JAN/FEB/MAR JAN/FEB/MAR 0 0 0 0 -9 0 0 0 APR/MAY/JUNE APR/MAY/JUNE GOALS AND ACTUAL NEW CLUBS CUMULATIVE 1 0.8